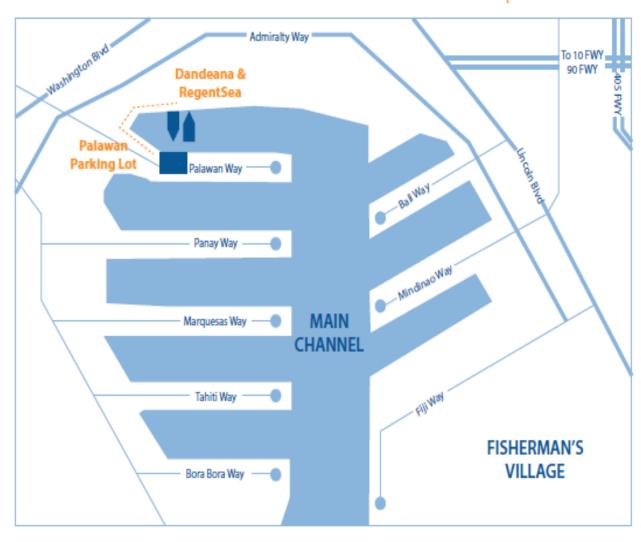

# L.A. County Public Parking Lot #9, Palawan Way

14110 Palawan Way Marina del Rey, CA 90292

310-827-2220 | FantaSeaYachts.com

### From the Westside

Take Lincoln Blvd. south. **RIGHT** turn on Washington Blvd. **LEFT** turn on Palawan Way and continue straight passed Admiralty Way. The designated parking lot is located on the **LEFT** side (approximately 120 yards from intersection).

# From the 405 Freeway

Either going north or south on the 405, take the **90 Freeway West "Marina del Rey"** (90 Freeway is located 3 miles North of LAX). Continue approximately 1 mile to Lincoln Blvd. and turn **RIGHT**. **LEFT** turn on Washington Blvd. **LEFT** turn on Palawan Way and continue passed Admiralty Way. The designated parking lot is located on the **LEFT** side (approximately 120 yards from intersection).